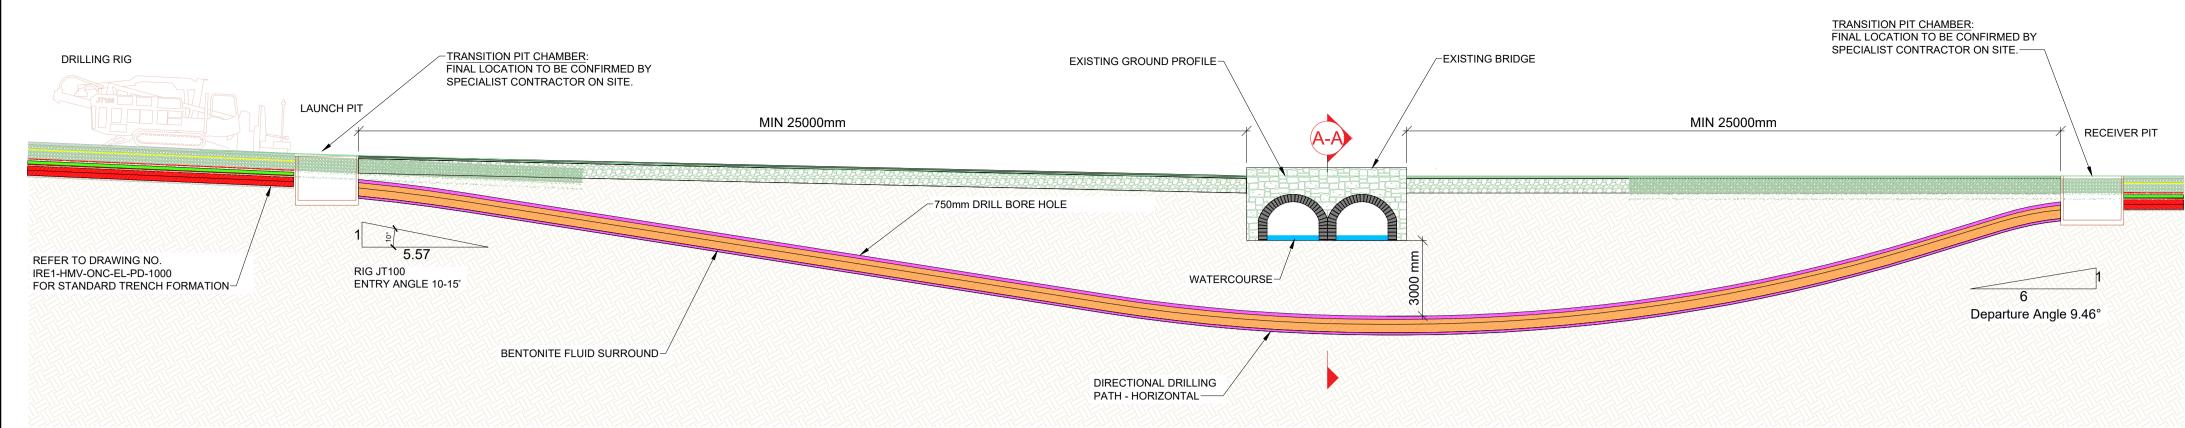

DOUBLE MASONRY ARCH BRIDGE PHOTO ALONG OGC ROUTE

DIRECTIONAL DRILLING - VERTICAL PROFILE

CROSS SECTION A-A

TYPICAL DRILLING RIG

TYPICAL DRILLING RIG & LAUNCH PIT

| DO NOT SCALE FROM THIS DRAWING. USE FIGURED    |
|------------------------------------------------|
| DIMENSIONS IN ALL CASES. VERIFY DIMENSIONS ON  |
| SITE AND REPORT ANY DISCREPANCIES TO THE       |
| DESIGNERS IMMEDIATELY. THIS DRAWING TO BE READ |
| IN CONJUNCTION WITH THE DESIGNERS © THIS       |
| DRAWING IS COPYRIGHT AND MAY ONLY BE           |
| REPRODUCED WITH THE DESIGNERS PERMISSION.      |
| NOTES                                          |

ADDITIONAL ONE METRE ALLOWANCE FOR SEDIMENT OR CHANGING RIVERBED ALONG WITH 5% ALLOWANCE FOR THE

ACCURACY OF THE HDD WALKOVER EQUIPMENT.

ISSUED FOR PLANNING

SCEIRDE ROCKS OFFSHORE WIND FARM

HDD DOUBLE MASONRY ARCH BRIDGE