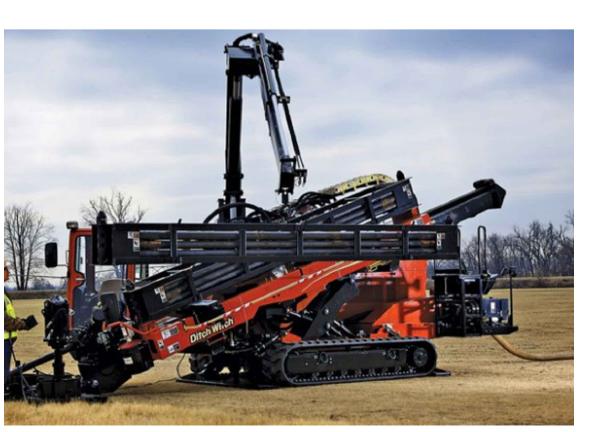

DOUBLE MASONRY ARCH BRIDGE PHOTO ALONG OGC ROUTE

DIRECTIONAL DRILLING - VERTICAL PROFILE

CROSS SECTION A-A

TYPICAL DRILLING RIG

TYPICAL DRILLING RIG & LAUNCH PIT

| DO NOT SCALE FROM THIS DRAWING. USE FIGURED    |
|------------------------------------------------|
| DIMENSIONS IN ALL CASES. VERIFY DIMENSIONS ON  |
| SITE AND REPORT ANY DISCREPANCIES TO THE       |
| DESIGNERS IMMEDIATELY. THIS DRAWING TO BE READ |
| IN CONJUNCTION WITH THE DESIGNERS © THIS       |
| DRAWING IS COPYRIGHT AND MAY ONLY BE           |
| REPRODUCED WITH THE DESIGNERS PERMISSION.      |
| NOTES                                          |