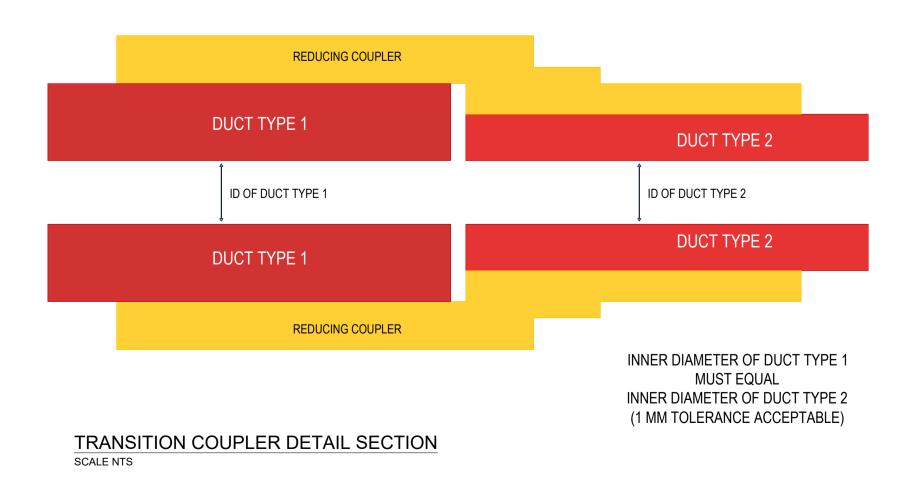

DOUBLE MASONRY ARCH BRIDGE PHOTO ALONG OGC ROUTE

DIRECTIONAL DRILLING - VERTICAL PROFILE

CROSS SECTION A-A

TYPICAL DRILLING RIG

TYPICAL DRILLING RIG & LAUNCH PIT

| DO NOT SCALE FROM THIS DRAWING. USE FIGURED    |
|------------------------------------------------|
| DIMENSIONS IN ALL CASES. VERIFY DIMENSIONS ON  |
| SITE AND REPORT ANY DISCREPANCIES TO THE       |
| DESIGNERS IMMEDIATELY. THIS DRAWING TO BE READ |
| IN CONJUNCTION WITH THE DESIGNERS © THIS       |
| DRAWING IS COPYRIGHT AND MAY ONLY BE           |
| REPRODUCED WITH THE DESIGNERS PERMISSION.      |
| NOTES                                          |