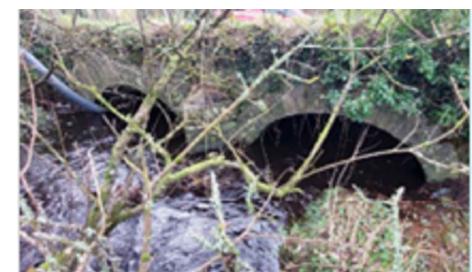

DOUBLE MASONRY ARCH BRIDGE PHOTO ALONG OGC ROUTE

DIRECTIONAL DRILLING - VERTICAL PROFILE

CROSS SECTION A-A

TYPICAL DRILLING RIG

TYPICAL DRILLING RIG & LAUNCH PIT

| DO NOT SCALE FROM THIS DRAWING. USE FIGURED    |
|------------------------------------------------|
| DIMENSIONS IN ALL CASES. VERIFY DIMENSIONS ON  |
| SITE AND REPORT ANY DISCREPANCIES TO THE       |
| DESIGNERS IMMEDIATELY. THIS DRAWING TO BE READ |
| IN CONJUNCTION WITH THE DESIGNERS © THIS       |
| DRAWING IS COPYRIGHT AND MAY ONLY BE           |
| REPRODUCED WITH THE DESIGNERS PERMISSION.      |
| NOTES                                          |