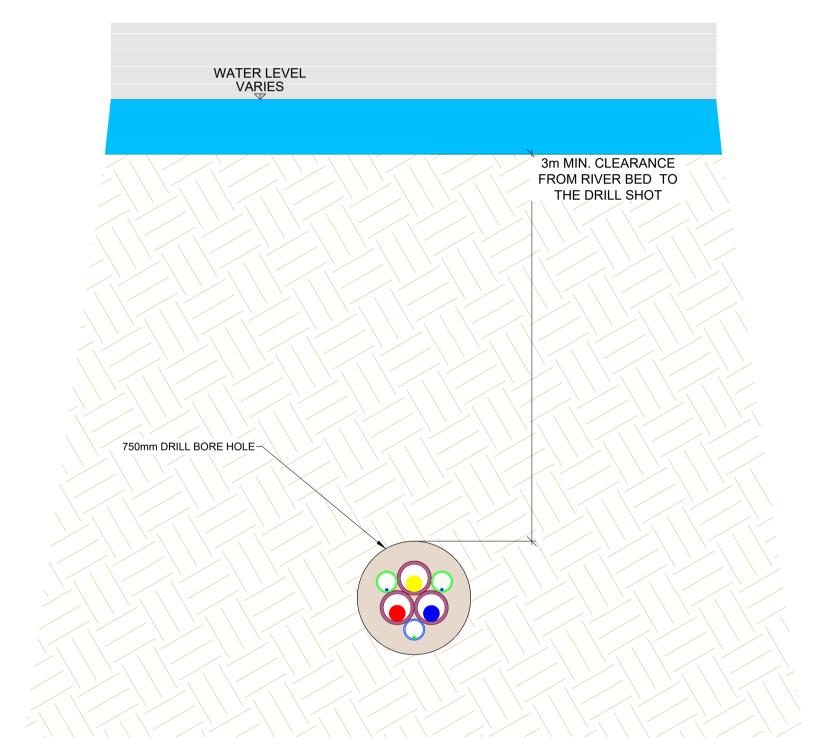

DOUBLE MASONRY ARCH BRIDGE PHOTO ALONG OGC ROUTE

DIRECTIONAL DRILLING - VERTICAL PROFILE

CROSS SECTION A-A

TYPICAL DRILLING RIG

TYPICAL DRILLING RIG & LAUNCH PIT

| DO NOT SCALE FROM THIS DRAWING. USE FIGURED    |
|------------------------------------------------|
| DIMENSIONS IN ALL CASES. VERIFY DIMENSIONS ON  |
| SITE AND REPORT ANY DISCREPANCIES TO THE       |
| DESIGNERS IMMEDIATELY. THIS DRAWING TO BE READ |
| IN CONJUNCTION WITH THE DESIGNERS © THIS       |
| DRAWING IS COPYRIGHT AND MAY ONLY BE           |
| REPRODUCED WITH THE DESIGNERS PERMISSION.      |
| NOTES                                          |

ADDITIONAL ONE METRE ALLOWANCE FOR SEDIMENT OR CHANGING RIVERBED ALONG WITH 5% ALLOWANCE FOR THE

ACCURACY OF THE HDD WALKOVER EQUIPMENT.

ISSUED FOR PLANNING

SCEIRDE ROCKS OFFSHORE WIND FARM

HDD DOUBLE MASONRY ARCH BRIDGE