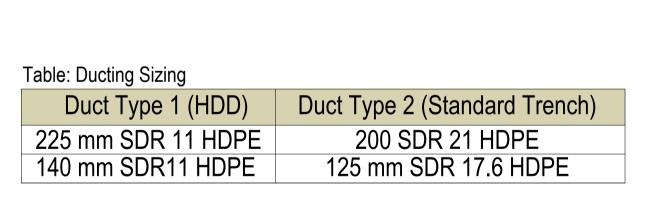

DOUBLE MASONRY ARCH BRIDGE PHOTO ALONG OGC ROUTE



DIRECTIONAL DRILLING - VERTICAL PROFILE







CROSS SECTION A-A



TYPICAL DRILLING RIG



TYPICAL DRILLING RIG & LAUNCH PIT

| DO NOT SCALE FROM THIS DRAWING. USE FIGURED    |
|------------------------------------------------|
| DIMENSIONS IN ALL CASES. VERIFY DIMENSIONS ON  |
| SITE AND REPORT ANY DISCREPANCIES TO THE       |
| DESIGNERS IMMEDIATELY. THIS DRAWING TO BE READ |
| IN CONJUNCTION WITH THE DESIGNERS © THIS       |
| DRAWING IS COPYRIGHT AND MAY ONLY BE           |
| REPRODUCED WITH THE DESIGNERS PERMISSION.      |
| NOTES                                          |

ALL DRAWINGS ARE TO BE READ IN CONJUNCTION WITH ALL

RELEVANT SPECIFICATIONS, BILLS OF QUANTITIES, ARCHITECTURAL, SERVICES AND ENGINEERING DRAWINGS. ALL LEVELS ARE IN METRES RELATED TO;

DATUM: ORDNANCE DATUM MALIN HEAD REFERENCE SYSTEM: IRISH TRANSVERSE