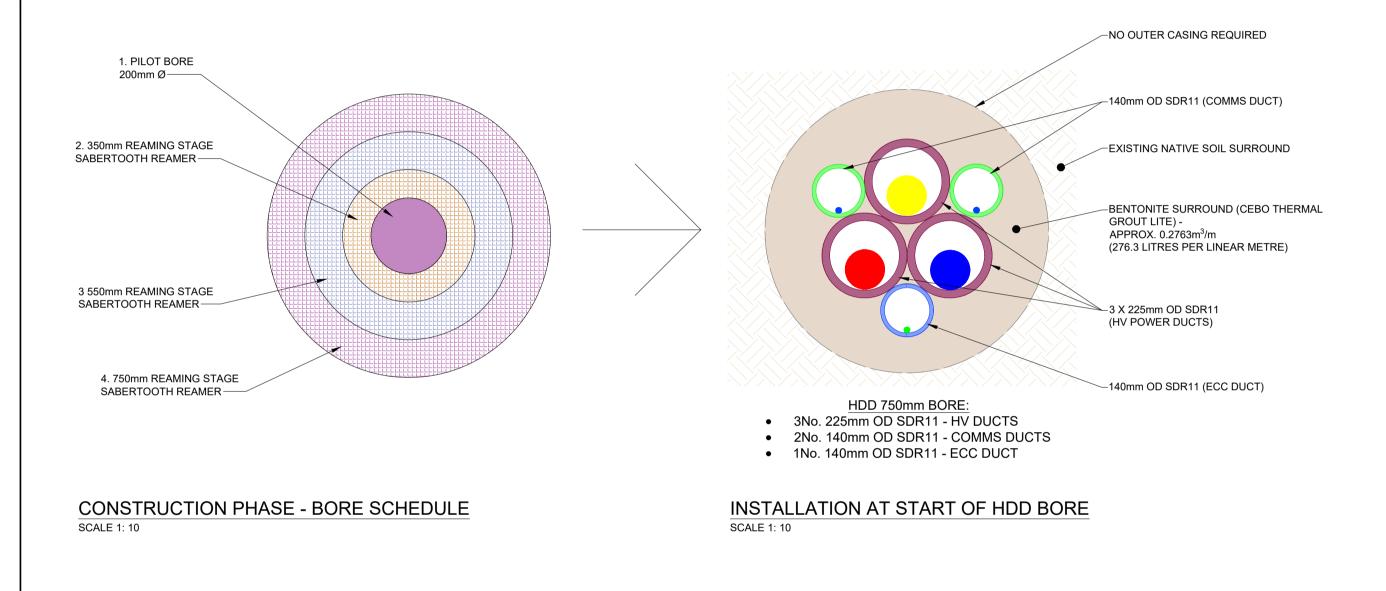

DOUBLE MASONRY ARCH BRIDGE PHOTO ALONG OGC ROUTE

DIRECTIONAL DRILLING - VERTICAL PROFILE

CROSS SECTION A-A

TYPICAL DRILLING RIG

TYPICAL DRILLING RIG & LAUNCH PIT

| DO NOT SCALE FROM THIS DRAWING. USE FIGURED    |
|------------------------------------------------|
| DIMENSIONS IN ALL CASES. VERIFY DIMENSIONS ON  |
| SITE AND REPORT ANY DISCREPANCIES TO THE       |
| DESIGNERS IMMEDIATELY. THIS DRAWING TO BE READ |
| IN CONJUNCTION WITH THE DESIGNERS © THIS       |
| DRAWING IS COPYRIGHT AND MAY ONLY BE           |
| REPRODUCED WITH THE DESIGNERS PERMISSION.      |
| NOTES                                          |